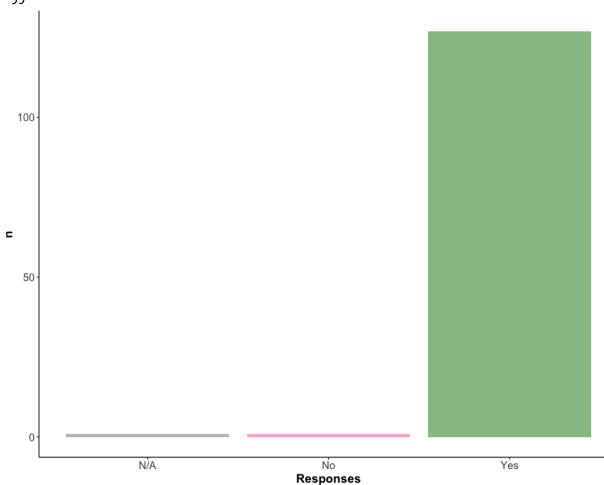

## End of Year Assessment

Report Generated on: January 17, 2022

Chapter has had representatives at a Boule within a six-year period.

Officers are elected in November and Installed in December.

Response rate for this question:30% of total chapter membership