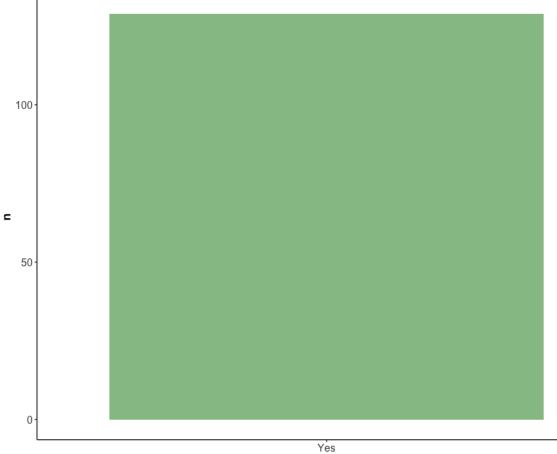

## Two copies of all subsequent changes to chapter bylaws are forwarded to the Regional Director for review and approval.

Response rate for this question:30% of total chapter membership

Chapter held at least one meeting per month except during the summer months (July - August).