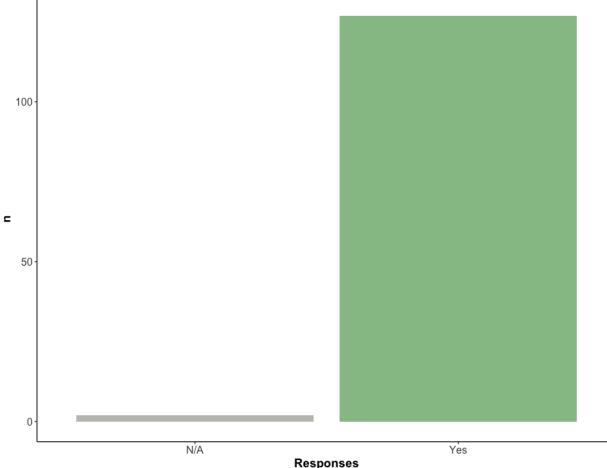

Yes **Responses** Response rate for this question:30% of total chapter membership

Chapter has a copy of the current edition of Robert's Rules of Order Newly Revised.

Response rate for this question:30% of total chapter membership