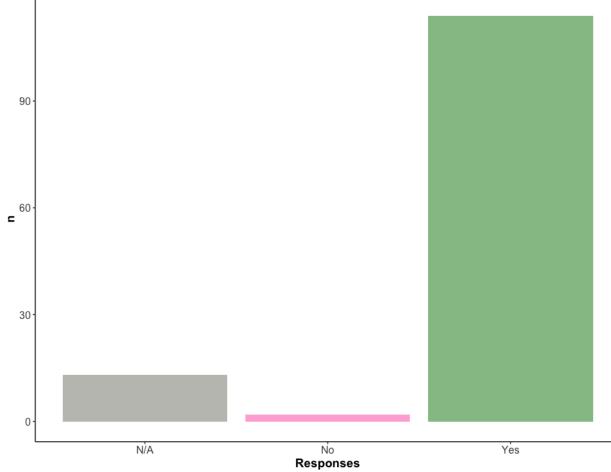

Yes **Responses** Response rate for this question:30% of total chapter membership

Chapter has a copy of the current edition of Robert's Rules of Order Newly Revised.

Response rate for this question:30% of total chapter membership