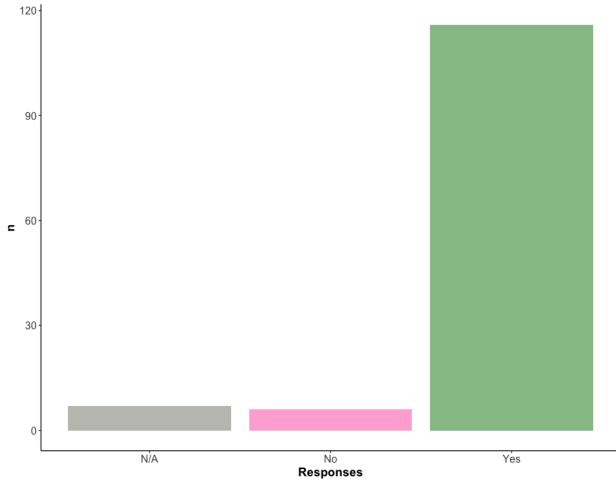

Yes **Responses** Response rate for this question:30% of total chapter membership

Chapter has a copy of the current edition of Robert's Rules of Order Newly Revised.

Response rate for this question:30% of total chapter membership