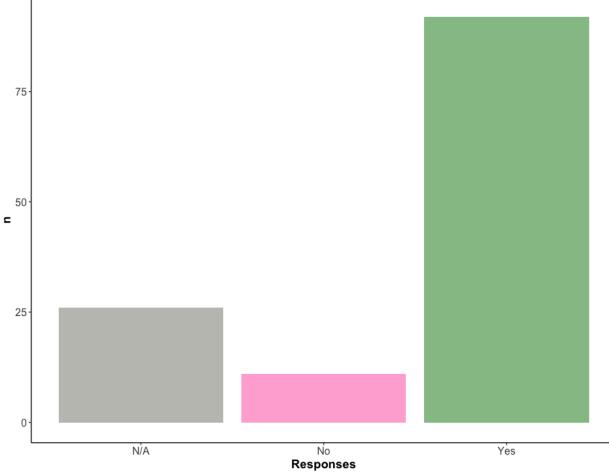

*Chapter files with the Regional Director, for review and approval, two copies of chapter bylaws.* 

Response rate for this question:30% of total chapter membership