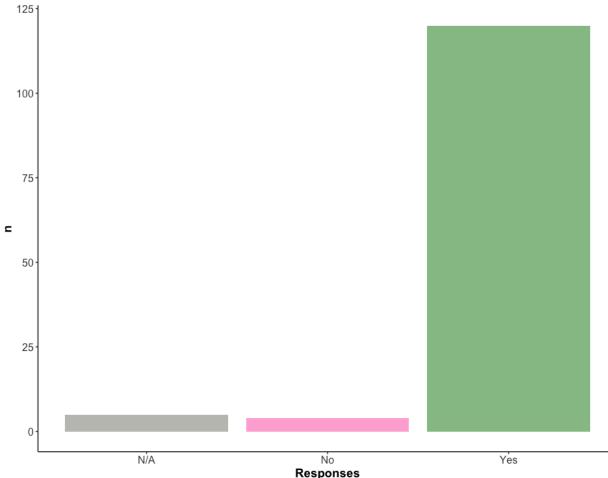

## End of Year Assessment

Report Generated on: January 17, 2022

Chapter has had representatives at a Boule within a six-year period.

Officers are elected in November and Installed in December.

Response rate for this question:30% of total chapter membership