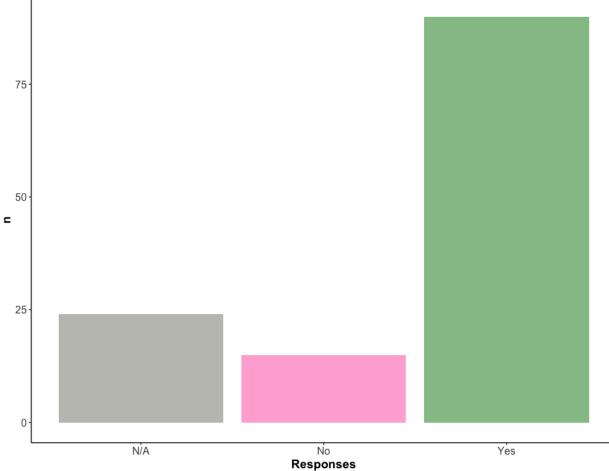

**Responses** Response rate for this question:30% of total chapter membership

Chapter sponsors activities which interpret, implement and support the Program of the Sorority.

Response rate for this question:30% of total chapter membership