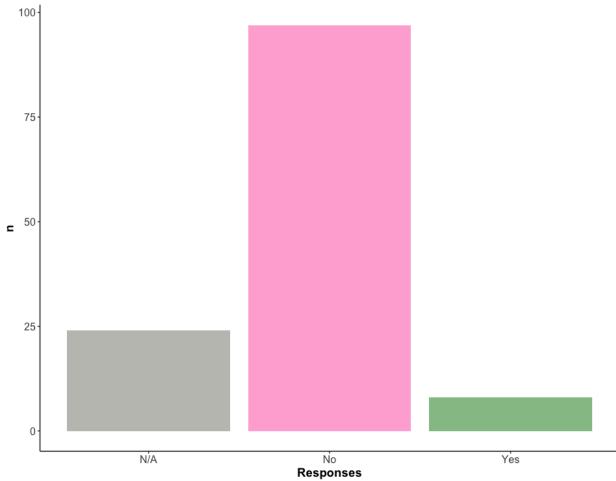

*Chapter files with the Regional Director, for review and approval, two copies of chapter bylaws.* 

Response rate for this question:30% of total chapter membership