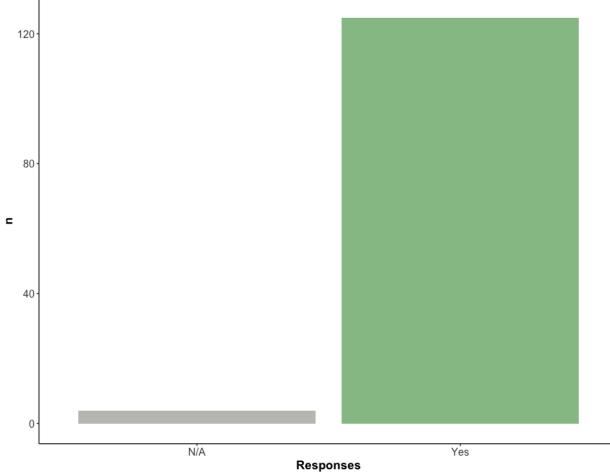

## End of Year Assessment

Report Generated on: January 17, 2022

Chapter has had representatives at a Boule within a six-year period.

Officers are elected in November and Installed in December.

Response rate for this question:30% of total chapter membership