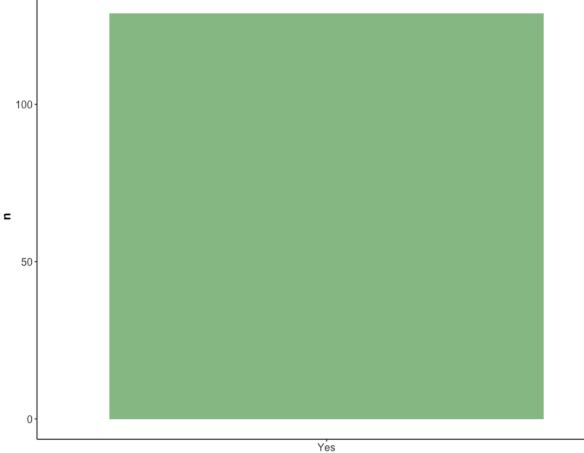

## End of Year Assessment

Report Generated on: January 17, 2022

Chapter has had representatives at a Boule within a six-year period.

Officers are elected in November and Installed in December.

Response rate for this question:30% of total chapter membership