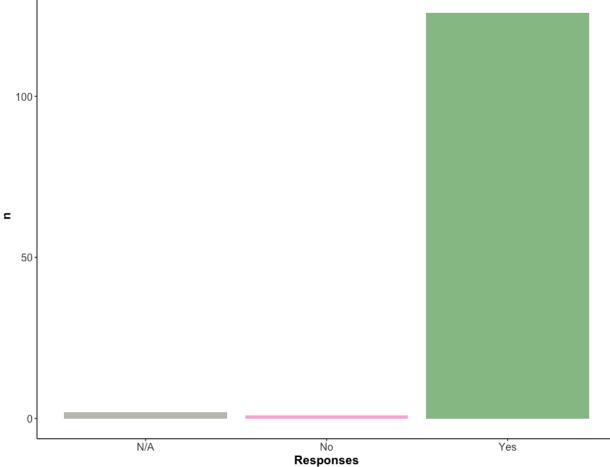

## End of Year Assessment

Report Generated on: January 17, 2022

Chapter has had representatives at a Boule within a six-year period.

Officers are elected in November and Installed in December.

Response rate for this question:30% of total chapter membership