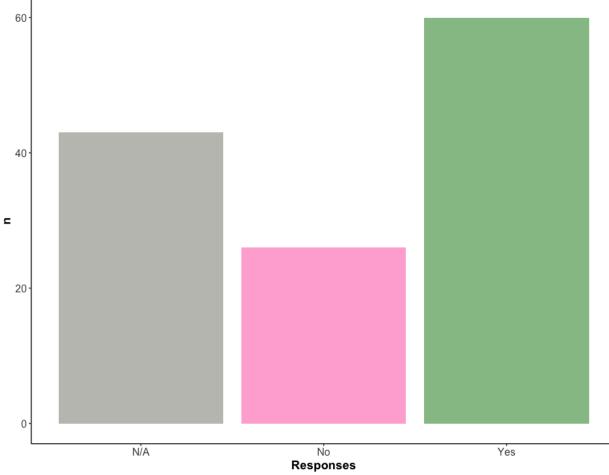

## Two copies of all subsequent changes to chapter bylaws are forwarded to the Regional Director for review and approval.

Response rate for this question:30% of total chapter membership

Chapter held at least one meeting per month except during the summer months (July - August).